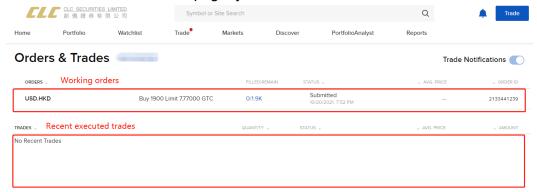

# 3.3. ORDER ENQUIRY

 You can review the working orders and details by clicking 【Orders & Trades】 under 【Trade】

#### 4. HISTORY ENQUIRY

On 【Orders & Trades】 page, you can view recent trades.