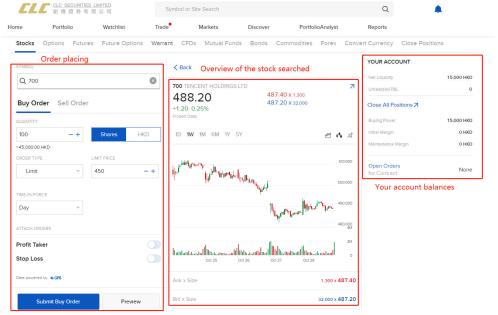

#### 3.1. BUY AND SELL ORDER

- Select [Buy Order] or [Sell Order] and enter the information below:
- Enter 【Symbol】, 【Quantity】, 【Limit Price】
- Click [Preview]

Remarks: Order will not be proceeded if the followings occur:

### 3.2. ORDER CONFIRMATION

- After click 【Preview】, the confirm page will pop up to show the order information
- Click [Submit Buy Order] or [Submit Sell Order]
- Click 【Accept】 to execute order

You are submitting an order without market data. We strongly recommend against this as it may result in erroneous and unexpected trades. Are you sure you want to submit this order?