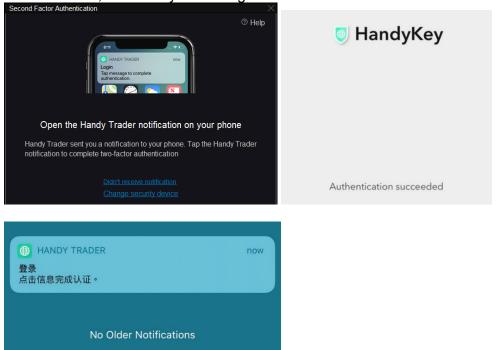

 Open the Handy Trader notification on your phone. Tap message to complete authentication, and then you can log in.