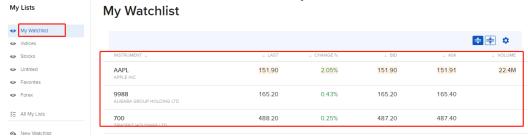

#### 2. WATCHLIST

 Click [Watchlist], [New Watchlist] and add the stocks to customised watch list

Overview of stocks' information will be on My Watchlist