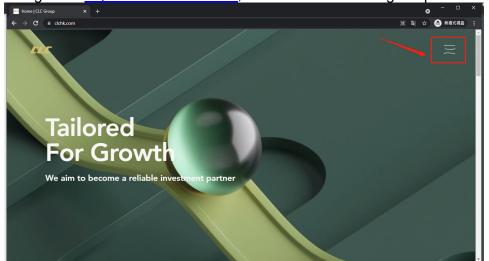

## 1. LOGIN

Navigate to <a href="https://www.clchk.com/">https://www.clchk.com/</a>, click the icon at the right top corner

Click 【Account Management】

- Enter 【Username】 and 【Password】
- Select [live]
- Press 【Login】 to enter the internet trading page