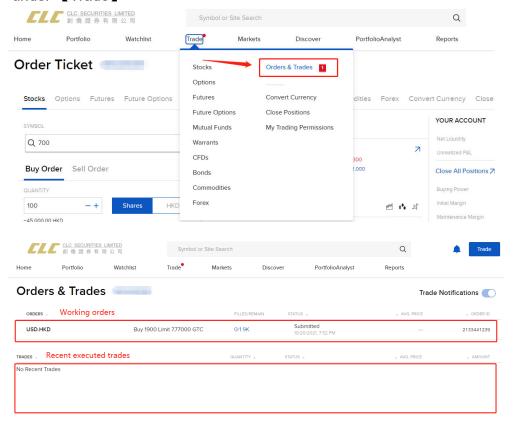

# 3.3. ORDER ENQUIRY

 You can review the working orders and details by clicking 【Orders & Trades】 under 【Trade】

#### 4. HISTORY ENQUIRY

On 【Orders & Trades】 page, you can view recent trades.