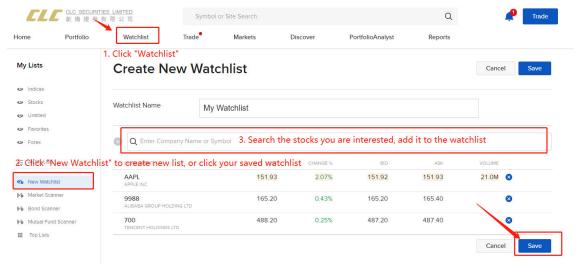

#### 2. WATCHLIST

 Click [Watchlist], [New Watchlist] and add the stocks to customised watch list

Overview of stocks' information will be on My Watchlist