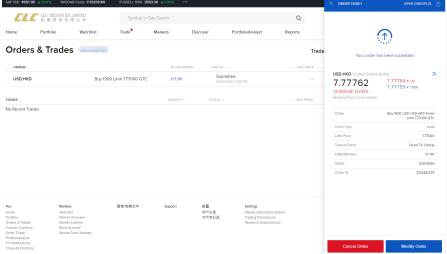

### 3.2. ORDER CONFIRMATION

- After click 【Preview】, the confirm page will pop up to show the order information
- Click [Submit Buy Order] or [Submit Sell Order]
- Click 【Accept】 to execute order

You are submitting an order without market data. We strongly recommend against this as it may result in erroneous and unexpected trades. Are you sure you want to submit this order?

Do not show this message again

Decline

Accept

#### 3.4. ORDER CANCELLATION AND AMENDMENT

On Order page, you can cancel or amend a working order by clicking the order and select 【cancel order】 or 【modify order】 button