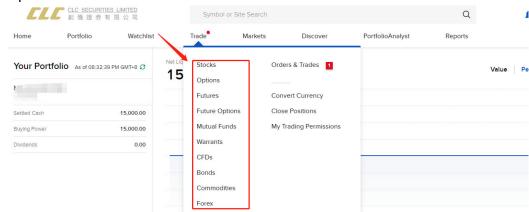

#### 3. ORDER

- In the 【Trade】 page, you can submit orders【Buy】 or 【Sell】
- The platform that covers a wide range of investment products including stock, option, futures, forex, fund, bond, warrant, structured product, commodity, Spread