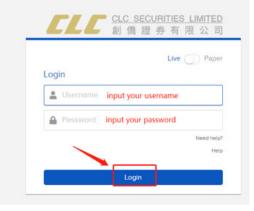

## 1. LOGIN

Navigate to <a href="https://www.clchk.com/">https://www.clchk.com/</a>, click the icon at the right top corner

Click 【Account Management】

- Enter 【Username】 and 【Password】
- Select [live]
- Press 【Login】 to enter the internet trading page